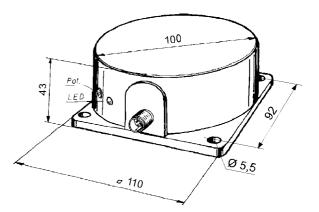

## **Technical Data**

| Туре                                                          | KKN 070.38 G S4   |
|---------------------------------------------------------------|-------------------|
| ArtNr.                                                        | 1020D             |
| Rated operating distance (Sn)                                 | 70 mm             |
| Output                                                        | PNP n. o. + n. c. |
| Operating distance adjustable                                 | yes               |
| Target steel St37 or water                                    | 210 x 210 mm      |
| Location at metal                                             | not embedded      |
| Supply voltage (UB)                                           | 10 - 55 V DC      |
| Ripple voltage                                                | ≤ <b>15 %</b>     |
| Load current max.                                             | 0 - 400 mA        |
| Short-time load current                                       | 2 A / 10 ms       |
|                                                               | 0.8 A / 100 ms    |
| Short circuit protection                                      | yes               |
| No-load current (I0)                                          | < 10 mA           |
| Voltage drop (Ud)                                             | 2 V               |
| Operating frequency (f)                                       | 15 Hz             |
| Switching hysteresis (H)                                      | 1 - 15 %          |
| Ambient temperature                                           | –25 +70 °C        |
| Protection class                                              | IP 65             |
| Connection                                                    | Plug S4 (M12 x 1) |
| Function display                                              | LED               |
| Housing material                                              | Plastic PBT       |
| Accessories                                                   | ArtNo.            |
| (not included in the scope of supply)<br>2 m connection cable | 9841D             |
|                                                               | 904 I D           |