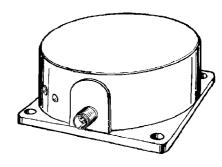

Capacitive proximity switches respond to all solid and liquid materials and are mainly applied for scanning of non-metallic materials.

For level control bulk materials and liquids are determined even through isolating materials.