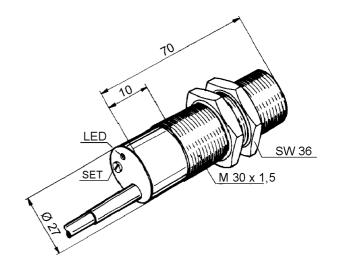

| Туре                          | KKL 015.05 G                                               |
|-------------------------------|------------------------------------------------------------|
| ArtNo.                        | 1031D                                                      |
| Rated operating distance (Sn) | 15 mm non flush<br>10 mm flush under<br>certain conditions |
| Output                        | normally open                                              |
| Operating distance adjustable | yes                                                        |
| Target steel St37 or water    | 45 x 45 mm                                                 |
| Supply voltage (UB)           | 20 - 260 V AC/DC                                           |
| Power frequency               | 40 - 440 Hz                                                |
| Load current max.             | 5 - 400 mA                                                 |
| Short-time load current       | 0.8 A / 100 ms                                             |
|                               | 2 A / 10 ms                                                |
| Short circuit protection      | yes, pulsing                                               |
| Residual current (Ir)         | 1.8 mA / 260 V AC                                          |
|                               | 1.2 mA / 24 V DC                                           |
| Voltage drop (Ud)             | 10 V                                                       |
| Operating frequency (f)       | 10 Hz                                                      |
| switching hysteresis (H)      | 1 - 15 %                                                   |
| Ambient temperature           | –25 +70 °C                                                 |
| Protection class              | IP 65                                                      |
| Connection                    | 2 m cable                                                  |
| Function display              | LED                                                        |
| Housing material              | plastic                                                    |
| further available types:      | Type:                                                      |
| without s. c. p.              | KKL 015.05                                                 |
| output norm. closed           | KKL 015.04                                                 |