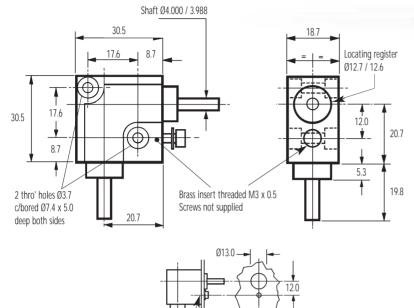

## Huco L-Box

Ø3.4

### HUCO L-BOX REF. 332.31.2

Hardened steel gears bonded to ground and hardened steel shafts. Sintered bronze bearing system. Gearbox and bearings lubricated for life.

Electrical isolation between shafts and housing.

## Huco T-Box

Alternative face mounting available (not shown). Please enquire for details

To adapt shafts for larger bores, specify Huco-Lok adaptor 253.20 for Ø6.35 bores or 254.20 for Ø8 bores.