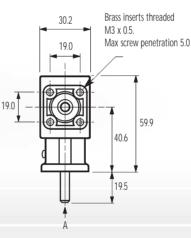

## Huco L-Box





Ø3.4

### HUCO L-BOX REF. 332.31.2

Hardened steel gears bonded to ground and hardened steel shafts. Sintered bronze bearing system. Gearbox and bearings lubricated for life.

Electrical isolation between shafts and housing.

Suitable for manual, and short term drive applications.

Max torque 0.68 Nm.

Mass 41 g.

#### HUCO L-BOX REF. 333.31.3

Acetal gears moulded onto ground and hardened steel shafts. Sintered bronze bearing system. Gearbox and bearings lubricated for life.

Electrical isolation between input/output shafts and between shafts and housing.

Suitable for manual, and short term drive applications.

Max torque 0.11 Nm.

Mass 37 g.

## Huco T-Box







Alternative face mounting available (not shown). Please enquire for details

To adapt shafts for larger bores, specify Huco-Lok adaptor 253.20 for Ø6.35 bores or 254.20 for Ø8 bores.

#### CAUTION

Gears may bind if gearbox is dropped on either of its shafts. Avoid endwise blows to shafts.





# +44 (0) 1992 501900