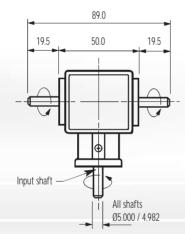

## Huco T-Box

Alternative face mounting available (not shown). Please enquire for details

To adapt shafts for larger bores, specify Huco-Lok adaptor 253.20 for Ø6.35 bores or 254.20 for Ø8 bores.