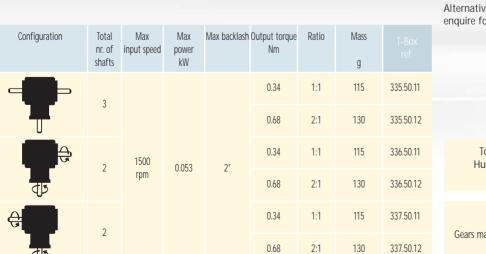

## Huco T-Box

Alternative face mounting available (not shown). Please enquire for details

To adapt shafts for larger bores, specify Huco-Lok adaptor 253.20 for Ø6.35 bores or 254.20 for Ø8 bores.