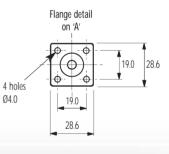

## Huco T-Box

Alternative face mounting available (not shown). Please enquire for details

To adapt shafts for larger bores, specify Huco-Lok adaptor 253.20 for Ø6.35 bores or 254.20 for Ø8 bores.